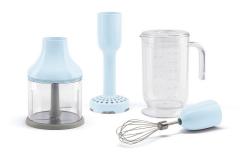

## **HBAC11PB**

Family group Hand Blenders

Type 4 accessories set, Pastel blue version, Beaker, Chopper, Whisk, Masher

Graduated BEAKER in Tritan™ Renew, impact resistant and dishwasher safe. Equipped with lid and seal, an ergonomic handle for easy handling, and a capacity of 1.4 L.

500 ml Tritan™ Renew CHOPPER with S-shaped stainless steel blades for maximum performance. The base is slip-resistant can be removed and used as a lid for the container.

STAINLESS STEEL WHISK for whipping egg whites or cream. Dishwasher safe.

MASHER can be used for the perfect potato purée or for soft and creamy vegetables. Removable and washable plastic blades that are dishwasher safe.