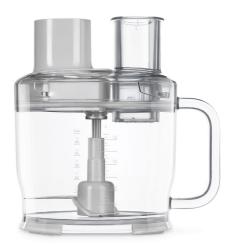

## HBFP11

Family group Type

fine shredding.

Hand blender Food Processor

Multi-function 5 in 1 kitchen tool: Slice, chop, grate or whip. 1,5 Lt / 1.6 qt Tritan<sup>™</sup> Renew bowl with measuring intervals (1500 ml/6 cups – 48 oz/1,5 liters) with anti-slip feet and removable gear box. The Bowl is dishwasher safe and accompanied with BPA-free pusher. Included in the pack there are also one Adjustable slicer disc (0 - 6 mm/ 0 - 0.23 in) with stainless steel blade, one whipping disc, one chopping stainless steel S blades and one reversible stainless steel shredding disc for coarse or