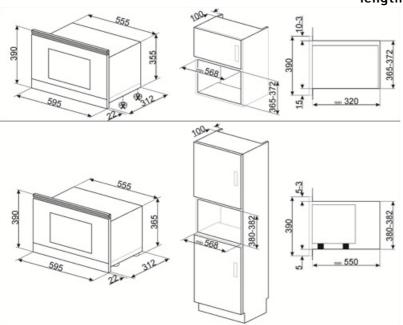

dimensions (HxWxD)

door is opened

Usable cavity space 220x350x280 mm

**SMEG SPA** 14/3/2025

Microwave effective power

850 W