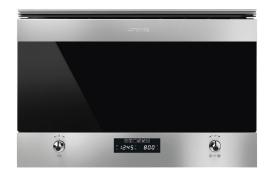

# MP322X1

Usable volume

22 I

 $\approx$ 

Control

**Product Family** Category Installation Power supply Cooking Method Microwave Built-in Under cupboard

Electric

Microwave with grill

### **Controls**

Display / Clock Type of control setting

Control knobs

1 a LED

Electronic

Stainless steel

Mechanical button

No. of controls Control knobs

Grill type

Heating element

Tilting grill Yes Grill - power 1250 W Door opening

Side-opening

Total no. of door glasses 2 Safety Thermostat Yes **Tangential** Cooling system

Microwave screen

protection

Microwave stops when

dimensions (HxWxD)

door is opened

Usable cavity space 220x350x280 mm

**SMEG SPA** 14/3/2025

Microwave effective power

850 W