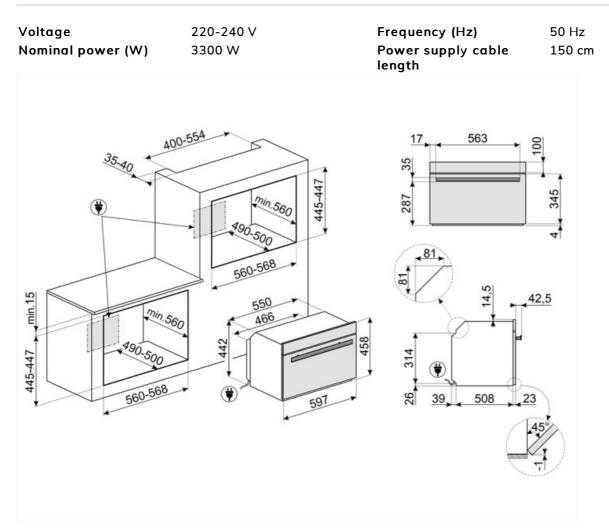

#### **Technical Features**

| or   |
|------|
|      |
|      |
|      |
|      |
|      |
|      |
|      |
|      |
| mm   |
|      |
|      |
| ımel |
|      |
|      |
|      |

#### **Electrical Connection**