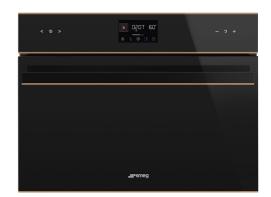

#### Aesthetics

| Aesthetics<br>Colour<br>Finishing<br>Design<br>Component finish<br>Material | Dolce Stil Novo<br>Black<br>Gloss<br>Flat<br>Copper<br>Glass | Glass Type<br>Door<br>Handle<br>Handle Colour<br>Logo | Eclipse<br>Full glass<br>Linea<br>Black<br>Applied |
|-----------------------------------------------------------------------------|--------------------------------------------------------------|-------------------------------------------------------|----------------------------------------------------|
| Controls                                                                    |                                                              |                                                       |                                                    |
| EVO<br>Screen                                                               |                                                              |                                                       |                                                    |
| Display name                                                                | EvoScreen                                                    | Control setting                                       | Touch control                                      |
| Display technology                                                          | LCD                                                          |                                                       |                                                    |
| Programs / Fund                                                             | ctions                                                       |                                                       |                                                    |
| No. of cooking function<br>Traditional cooking fur                          |                                                              | 11                                                    |                                                    |
| C Static                                                                    | 🛞 Fan assiste                                                | ed                                                    | Ciculaire                                          |
| ECO ECO                                                                     | Large grill                                                  |                                                       | Base                                               |
| Izza Pizza                                                                  |                                                              |                                                       |                                                    |