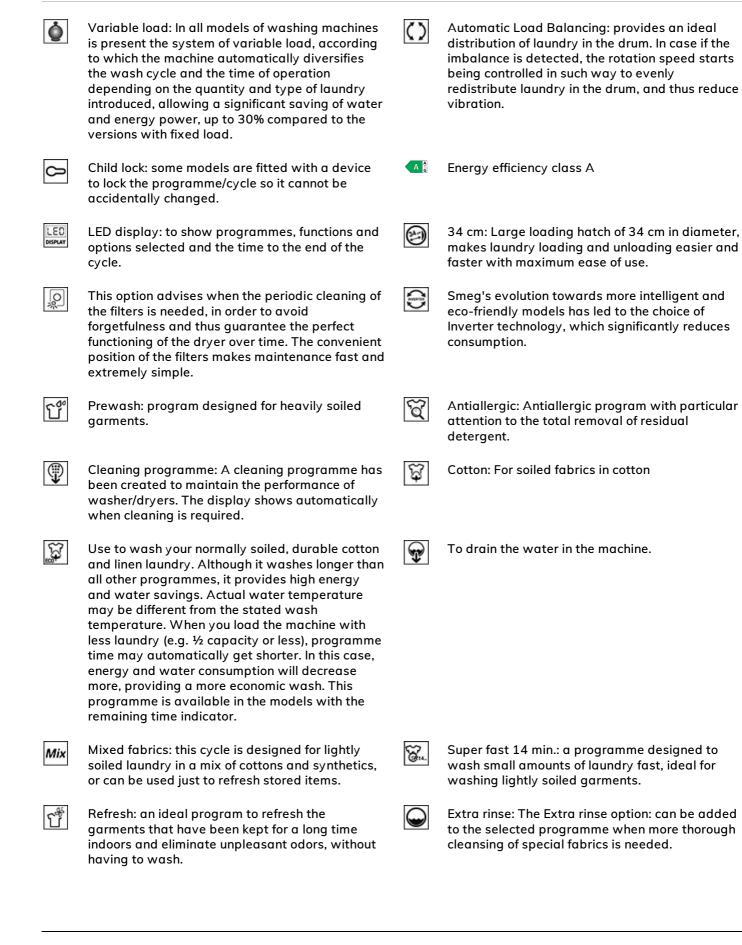

### Symbols glossary

# •se•smeg

| 4        | Shirts: a cycle to wash shirts in a short time with<br>the utmost care, using a delicate spin for easy<br>ironing.                                                                                     | Ŕ               | Synthetics: to wash your synthetic clothes (shirts,<br>blouses, synthetic/cotton blends, etc.). It washes<br>with a gentle action and has a shorter washing<br>cycle compared to the Cottons programme. For<br>curtains and tulle, use the Synthetic 40°C<br>programme with prewash and anti-creasing<br>functions selected. As their meshed texture<br>causes excessive foaming, wash the veils/tulle by<br>putting little amount of detergent into the main<br>wash compartment. Do not put detergent in the<br>prewash compartment. |
|----------|--------------------------------------------------------------------------------------------------------------------------------------------------------------------------------------------------------|-----------------|----------------------------------------------------------------------------------------------------------------------------------------------------------------------------------------------------------------------------------------------------------------------------------------------------------------------------------------------------------------------------------------------------------------------------------------------------------------------------------------------------------------------------------------|
| \$<br>\$ | Wool: this programme for wool or delicate fabrics<br>uses slower rotations of the drum to ensure the<br>utmost care for clothing.                                                                      | ٢               | Option that allow to reduce times of the selected program.                                                                                                                                                                                                                                                                                                                                                                                                                                                                             |
|          | Steam Option: the steam is perfect for smoothing<br>out creases, refreshing fabrics, neutralizing odors<br>and releasing dirt, destroying allergens more<br>quickly than by washing the item in water. | \$ <del>?</del> | Drum has maximum capacity of 8kg of dry<br>laundry.                                                                                                                                                                                                                                                                                                                                                                                                                                                                                    |