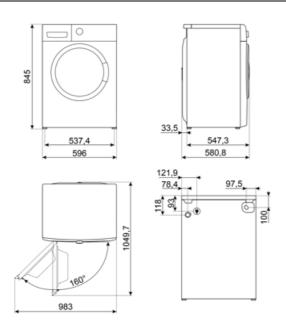

## WNP84SEAIN

EAN Code Product Family Commercial width Commercial depth Installation Load type

#### 8017709328214 Washing Machine

60 cm Standard Free-standing Frontal