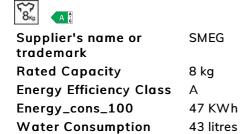

## Performance / Energy Label - Reg. 2019

Spin-drying efficiency<br/>classBAirbone acoustical noise<br/>classAAirbone acoustical noise72 dB(A) re 1 pWProgramme duration at<br/>rated capacity3:38 h:min