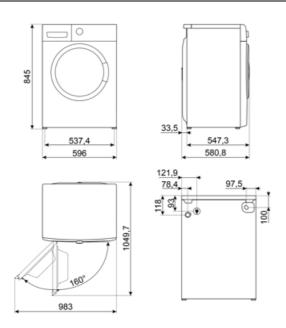

## WNP96SEAUK

EAN Code Product Family Commercial width Commercial depth Installation Load type

8017709327545 Washing Machine 60 cm Large capacity Free-standing Frontal