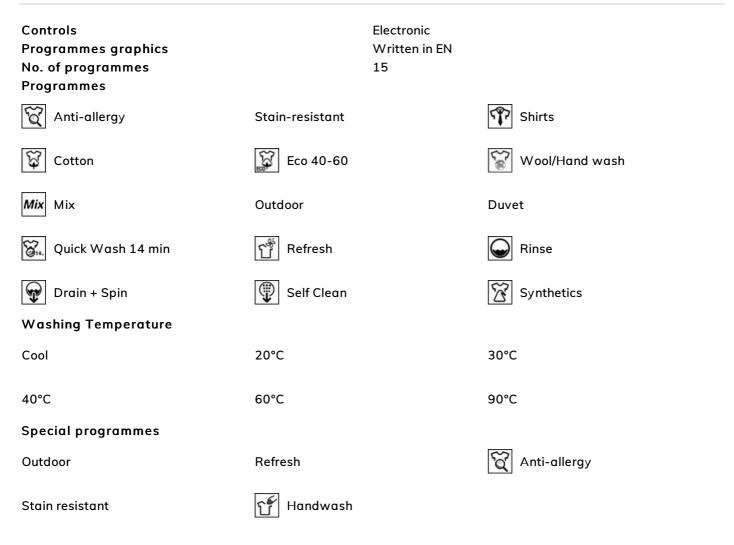

#### Programmes

| Display                                                             |             |                          |                             |
|---------------------------------------------------------------------|-------------|--------------------------|-----------------------------|
| Residual time indicator                                             | delay start |                          | programme status indication |
| Display type                                                        |             |                          |                             |
| Buttons/Options                                                     |             |                          |                             |
| End Time                                                            | Spin Speed  |                          | Temperature                 |
| Prewash                                                             | Quick       |                          | Steam                       |
| Programme progress indicator (lig<br>End of cycle indicator (light) | jht)        | On display<br>On display |                             |

## Symbols glossary

| ٥                | Variable load: In all models of washing machines<br>is present the system of variable load, according<br>to which the machine automatically diversifies<br>the wash cycle and the time of operation<br>depending on the quantity and type of laundry<br>introduced, allowing a significant saving of water<br>and energy power, up to 30% compared to the<br>versions with fixed load.                                                                                                                                                                                            | ()       | Automatic Load Balancing: provides an ideal<br>distribution of laundry in the drum. In case if the<br>imbalance is detected, the rotation speed starts<br>being controlled in such way to evenly<br>redistribute laundry in the drum, and thus reduce<br>vibration. |
|------------------|-----------------------------------------------------------------------------------------------------------------------------------------------------------------------------------------------------------------------------------------------------------------------------------------------------------------------------------------------------------------------------------------------------------------------------------------------------------------------------------------------------------------------------------------------------------------------------------|----------|---------------------------------------------------------------------------------------------------------------------------------------------------------------------------------------------------------------------------------------------------------------------|
| ს                | Child lock: some models are fitted with a device<br>to lock the programme/cycle so it cannot be<br>accidentally changed.                                                                                                                                                                                                                                                                                                                                                                                                                                                          | A        | Energy efficiency class A                                                                                                                                                                                                                                           |
| LED              | LED display: to show programmes, functions and options selected and the time to the end of the cycle.                                                                                                                                                                                                                                                                                                                                                                                                                                                                             |          | 34 cm: Large loading hatch of 34 cm in diameter,<br>makes laundry loading and unloading easier and<br>faster with maximum ease of use.                                                                                                                              |
| O <sub>p</sub>   | This option advises when the periodic cleaning of<br>the filters is needed, in order to avoid<br>forgetfulness and thus guarantee the perfect<br>functioning of the dryer over time. The convenient<br>position of the filters makes maintenance fast and<br>extremely simple.                                                                                                                                                                                                                                                                                                    |          | Inverter technology: The evolution of Smeg's<br>driers towards more intelligent and<br>environmentally sustainable models has led to<br>the choice of using Inverter technology with heat<br>pumps, which reduces significantly energy<br>consumption.              |
| ů                | Prewash: program designed for heavily soiled garments.                                                                                                                                                                                                                                                                                                                                                                                                                                                                                                                            | বি       | Antiallergic: Antiallergic program with particular attention to the total removal of residual detergent.                                                                                                                                                            |
| $\mathbf{P}$     | Cleaning programme: A cleaning programme has<br>been created to maintain the performance of<br>washer/dryers. The display shows automatically<br>when cleaning is required.                                                                                                                                                                                                                                                                                                                                                                                                       | ĘĴ       | Cotton: For soiled fabrics in cotton                                                                                                                                                                                                                                |
| <sup>8</sup> 623 | Use to wash your normally soiled, durable cotton<br>and linen laundry. Although it washes longer than<br>all other programmes, it provides high energy<br>and water savings. Actual water temperature<br>may be different from the stated wash<br>temperature. When you load the machine with<br>less laundry (e.g. ½ capacity or less), programme<br>time may automatically get shorter. In this case,<br>energy and water consumption will decrease<br>more, providing a more economic wash. This<br>programme is available in the models with the<br>remaining time indicator. | <b>€</b> | To drain the water in the machine.                                                                                                                                                                                                                                  |
| ť                | Hand wash: this specific programme for delicate fabrics uses slower rotations of the drum to ensure the utmost care for clothing.                                                                                                                                                                                                                                                                                                                                                                                                                                                 | Mix      | Mixed fabrics: this cycle is designed for lightly<br>soiled laundry in a mix of cottons and synthetics,<br>or can be used just to refresh stored items.                                                                                                             |
| <b>6</b>         | Super fast 14 min.: a programme designed to<br>wash small amounts of laundry fast, ideal for<br>washing lightly soiled garments.                                                                                                                                                                                                                                                                                                                                                                                                                                                  | Ĩ        | Refresh: an ideal program to refresh the<br>garments that have been kept for a long time<br>indoors and eliminate unpleasant odors, without<br>having to wash.                                                                                                      |
|                  |                                                                                                                                                                                                                                                                                                                                                                                                                                                                                                                                                                                   |          |                                                                                                                                                                                                                                                                     |

Synthetics: to wash your synthetic clothes (shirts, blouses, synthetic/cotton blends, etc.). It washes with a gentle action and has a shorter washing cycle compared to the Cottons programme. For curtains and tulle, use the Synthetic 40°C programme with prewash and anti-creasing functions selected. As their meshed texture causes excessive foaming, wash the veils/tulle by putting little amount of detergent into the main wash compartment. Do not put detergent in the prewash compartment.

Shirts: a cycle to wash shirts in a short time with the utmost care, using a delicate spin for easy ironing.

Wool: this programme for wool or delicate fabrics uses slower rotations of the drum to ensure the utmost care for clothing.