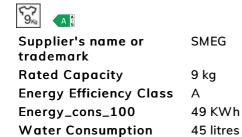

## Performance / Energy Label

| Spin-drying efficiency<br>class      | А                |
|--------------------------------------|------------------|
| Airbone acoustical noise class       | С                |
| Airbone acoustical noise             | 78 dB(A) re 1 pW |
| Programme duration at rated capacity | 3:48 h:min       |