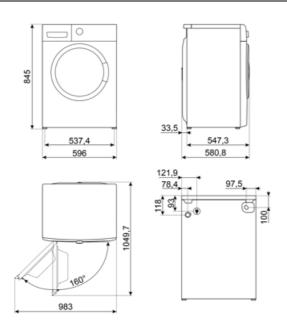

## **Technical Features**

| 300                                       | S                        |                         |               |
|-------------------------------------------|--------------------------|-------------------------|---------------|
| Type of motor                             | Brushless/Inverter       | Door diameter           | 34 cm         |
| Electronic control                        | Yes                      | Door opening            | 160°          |
| functioning                               |                          | Automatic variable load | Yes           |
| Programme selection                       | Yes                      | Antifoam system         | Yes           |
| knob                                      |                          | Load balancing system   | Automatic     |
| Spin speed selection on                   | No spin/ 600/ 800/ 1200/ | Easy to access filter   | Yes           |
| display/LED                               | 1600/ Rinse hold         | Child lock (functions   | Control block |
| Display/led for                           | Yes                      | block)                  |               |
| temperature regulation                    |                          | Anti-flood system       | Yes           |
| Polypropilene tank                        | Yes                      | -                       |               |
| Basket                                    | Stainless steel          |                         |               |
| Drum capacity                             | 65 I                     |                         |               |
| Liquid detergent<br>accessory as standard | Yes                      |                         |               |