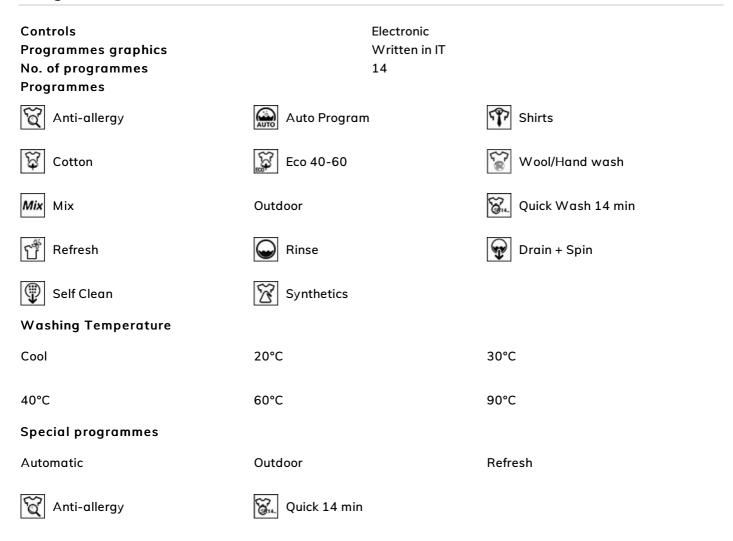

## WNP96SLAAUK

EAN Code Product Family Commercial width Commercial depth Installation Load type

8017709327552 Washing Machine 60 cm Large capacity Free-standing Frontal



#### Programmes





#### Display

| Residual time indicator                                             | delay start        |                          | programme status indication |
|---------------------------------------------------------------------|--------------------|--------------------------|-----------------------------|
| spin regulation                                                     | temperature regula | ation                    |                             |
| Display type                                                        |                    | DISPLAY                  |                             |
| Buttons/Options                                                     |                    |                          |                             |
| End Time